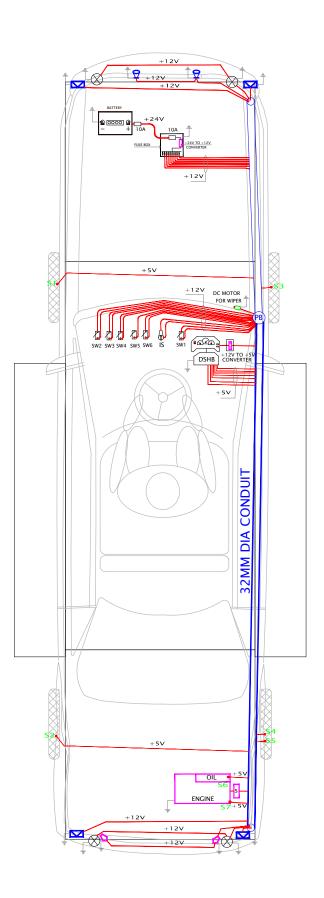

SW1=BRAKE LIMITING SWITCH FOR BRAKE LIGHTS
SW2=LIGHTING SWITCH FOR NORMAL LIGHTS
SW3=LIGHTING SWITCH FOR LEFT INDICATOR LIGHTS
SW4=LIGHTING SWITCH FOR RIGHT INDICATOR LIGHTS
SW5= SWITCH FOR HORNS
SW6= SWITCH FOR WIPER

S1=TIRE PRESSURE SENSOR FOR TIRE-1

S2=TIRE PRESSURE SENSOR FOR TIRE-2

S3=TIRE PRESSURE SENSOR FOR TIRE-3

S4=TIRE PRESSURE SENSOR FOR TIRE-4

S5=SPEED/DISTANCE SENSOR S6=OIL TEMPERATURE SENSOR

S7=ENGINE COOLANT TEMPERATURE SENSOR

=INDICATOR LIGHTS

=NORMAL LIGHTS

=BRAKE LIGHTS

₹ =HORN

DSHB = DASHBOARD INSTRUMENTAL PANEL

 $\bigcap_{\mathbb{D}} \mathsf{IS} = \mathsf{IGNITION} \; \mathsf{SWITCH}$ 

=STARTER

= +24V TO +12V DC CONVERTER

= RASPBERRY PI +12V TO +5V DC CONVERTER

e œ e =+24V LITHIUM ION BATTERY

= SWITCH

= GROUND WIRE TO CAR FRAME

= 10A MAIN FUSE/BREAKER

= DC MOTOR FOR WIPER

PB = PULL BOX

= 32MM DIA FLEXIBLE CONDUIT

**CAR WIRING**